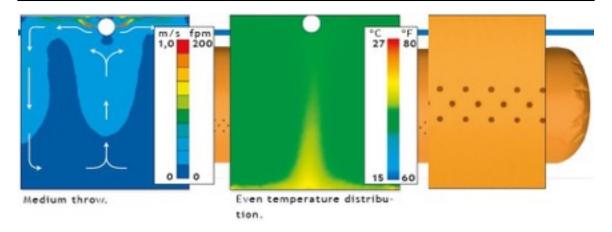

## **Excel Air Systems - Engineering Submittal**



PROJECT NAME:

PROJECT NUMBER:

DISPERSION TYPE: SONICFLOWTM

## **COMBI 70 TEXTILE DATA:**

Excel Air Systems Combi 70 Fabric Duct – a woven, fire-retardant, and permeable material complying with the following characteristics:

- 1. Fabric: 100% Flame Retardant Polyester
- 2. Weight: 8.5 oz/yd<sup>2</sup> per ASTM D3776
- 3. Shrinkage: Max. 0.5% per DIN EN 26 630
- 4. Color: 3000 White, 3001 Blue, 3002 Orange, 3003 Dark Gray, 3004 Black, 3005 Red, 3006 Light Gray, 3007 Green, 3008 Tan
- 5. Temperature Range: -40°F to +284°F
- 6. Permeabilities: 2 (+/- 5%) per ASTM D737, Frazier
- 7. Fire Retardancy: Meets requirements of NFPA 90-A, ICC AC167, and UL 2518

WARRANTY DATA: 10 Year Non-Prorated Warranty

**DUCT TYPE:** Classic duct; will deflate when unit is off

SUSPENSION TYPE: Type 1 Sin