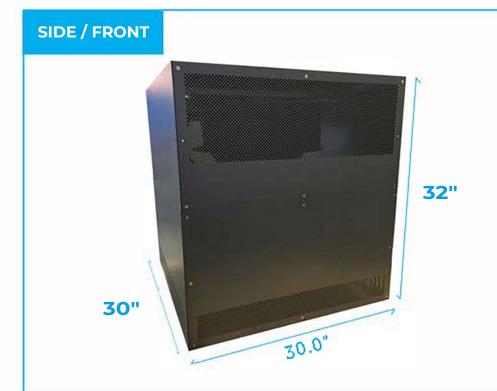

## CLEANAIR FILTRATION SYSTEM STANDALONE

**VOLTAGE:** 230 V1 PHASE **FAN AMPS:** 2.9 A CAPACITOR: 14 UF **FAN CFM: 2000 BOX MATERIAL:** ALUMINUM **BOX COLOR:** PROTO GREY **DB RATING:** 58 **RETURN AIRFLOW:** ALL 4 SIDES **SUPPLY AIRFLOW:** ANY SIDE(S) (up to all 4) **STAGE 1:** 1" PRE-FILTER, MERV 2 **STAGE 2:** 4" HIGH-EFFICIENCY FILTER, MERV 1-15 (99% of PARTICULATE) **STAGE 3:** DOUBLE TRAY, 20 LB COCONUT CARBON **STAGE 4:** DOUBLE TRAY, 30 LB COCONUT CARBON **STAGE 5: OPTIONAL UV AIR PURIFICATION WEIGHT:** 215 | B